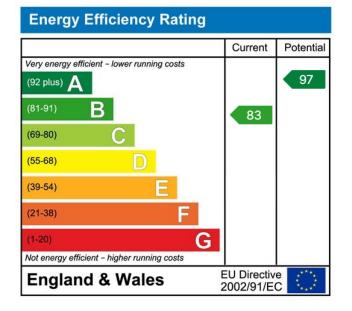

off to the first floor and a window overlooking the front garden. Through an inner hall where there is a storage cupboard and access to the downstairs WC there is a lovely open plan Kitchen Diner. The Kitchen Diner has a sink and drainer set in worksurfaces extending to provide a range of units with space for appliances. A uPVC double doors with side windows allows the light to flow in and provides access to the garden. Upstairs there are two double bedrooms with the front bedroom benefitting from fitted wardrobes with sliding doors and a storage cupboard. A main bathroom comrises bath with shower over, WC and wash hand basin. A driveway provides parking.









KITCHEN/DINEI 12'8" x 7'11" 3.86m x 2.42m LIVING ROOM 12'10" max x 12'6" max 3.92m max x 3.81m max

GROUND FLOOR



1ST FLOOR



The details are intended to give a fair and reliable description of the property but no responsibility for any inaccuracy or error can be accepted. We have not tested any services or appliances and purchasers are advised to satisfy themselves as to the working order and condition.

Floor plans do not reflect exact dimensions or exactly replicate the layout of the property.

Referral Fees: EPC: up to £50, Mortgage: up to £500, Conveyancing up to £300, Survey: up to £50 all plus vat.