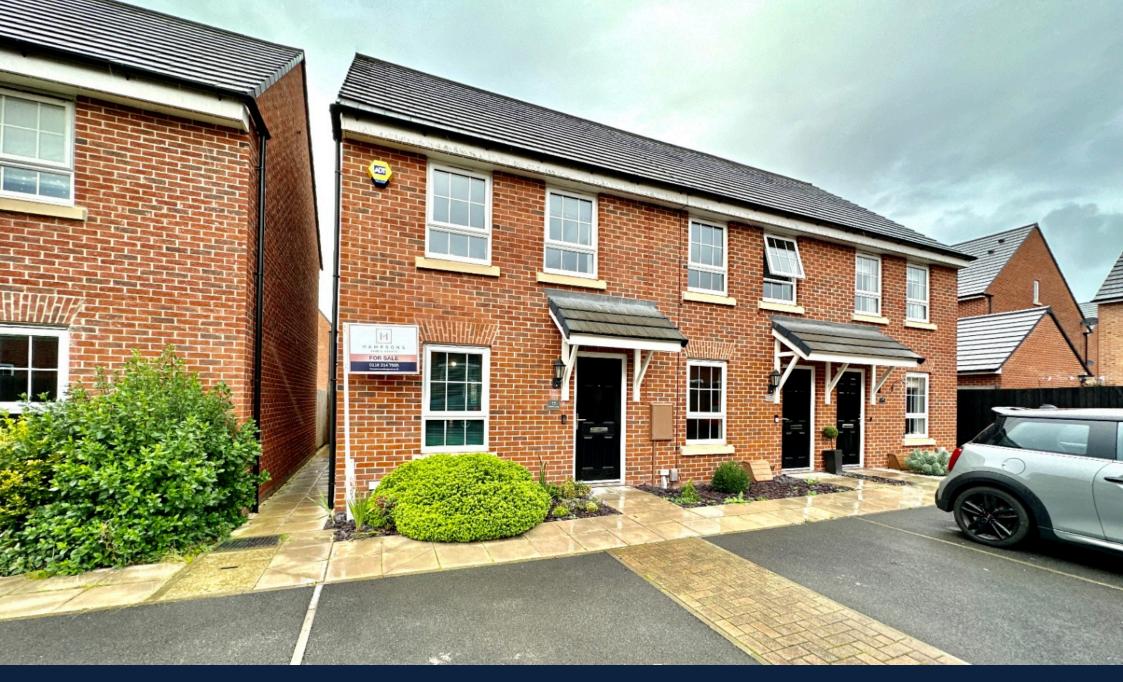

## **15 Ettrick Way, Lubbesthorpe** Offers Over £230,000

Tucked away in a small no through road this superb two double end of terrace house has 6 years remaining on the builders NHBC and is located in the sought after area of New Lubbesthorpe which has a local school and good access to major road networks. Upon entry there is a lobby leading into the Living room with stairs off to the first floor and a window overlooking the front garden. Through an inner hall where there is a storage cupboard and access to the downstairs WC there is a lovely open plan Kitchen Diner. The Kitchen Diner has a sink and drainer set in worksurfaces extending to provide a range of units with space for appliances. A uPVC double doors with side windows allows the light to flow in and provides access to the garden. Upstairs there are two double bedrooms with the front bedroom benefitting from fitted wardrobes with sliding doors and a storage cupboard. A main bathroom comrises bath with shower over, WC and wash hand basin. A driveway provides parking.