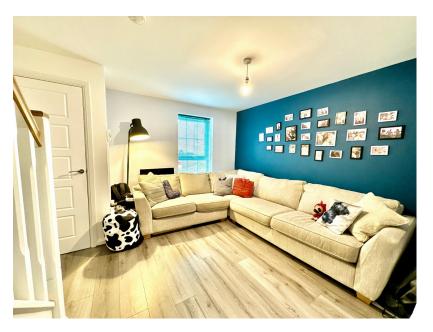

## **15 Ettrick Way, Lubbesthorpe** Offers Over £230,000

Tucked away in a small no through road this superb two double end of terrace house has 6 years remaining on the builders NHBC and is located in the sought after area of New Lubbesthorpe which has a local school and good access to major road networks. Upon entry there is a lobby leading into the Living room with stairs off to the first floor and a window overlooking the front garden. Through an inner hall where there is a storage cupboard and access to the downstairs WC there is a lovely open plan Kitchen Diner. The Kitchen Diner has a sink and drainer set in worksurfaces extending to provide a range of units with space for appliances. A uPVC double doors with side windows allows the light to flow in and provides access to the garden. Upstairs there are two double bedrooms with the front bedroom benefitting from fitted wardrobes with sliding doors and a storage cupboard. A main bathroom comrises bath with shower over, WC and wash hand basin. A driveway provides parking.