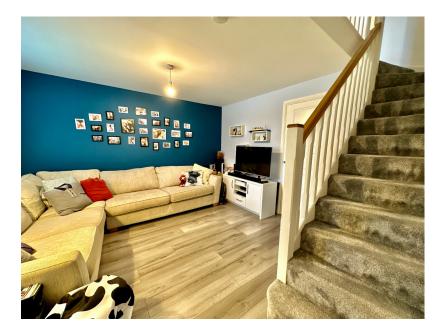

## **15 Ettrick Way, Lubbesthorpe** Offers Over £230,000

Tucked away in a small no through road this superb two double end of terrace house has 6 years remaining on the builders NHBC and is located in the sought after area of New Lubbesthorpe which has a local school and good access to major road networks. Upon entry there is a lobby leading into the Living room with stairs off to the first floor and a window overlooking the front garden. Through an inner hall where there is a storage cupboard and access to the downstairs WC there is a lovely open plan Kitchen Diner. The Kitchen Diner has a sink and drainer set in worksurfaces extending to provide a range of units with space for appliances. A uPVC double doors with side windows allows the light to flow in and provides access to the garden. Upstairs there are two double bedrooms with the front bedroom benefitting from fitted wardrobes with sliding doors and a storage cupboard. A main bathroom comrises bath with shower over, WC and wash hand basin. A driveway provides parking.