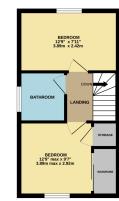

KITCHEN/DINEI 12'8" x 7'11" 3.86m x 2.42m LIVING ROOM 12'10" max x 12'6" max 3.92m max x 3.81m max

GROUND FLOOR

1ST FLOOR

The details are intended to give a fair and reliable description of the property but no responsibility for any inaccuracy or error can be accepted. We have not tested any services or appliances and purchasers are advised to satisfy themselves as to the working order and condition.

Floor plans do not reflect exact dimensions or exactly replicate the layout of the property.

Referral Fees: EPC: up to £50, Mortgage: up to £500, Conveyancing up to £300, Survey: up to £50 all plus vat.