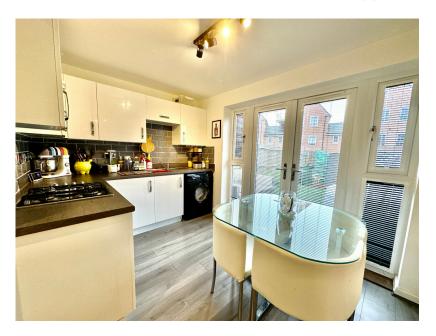

## **15 Ettrick Way, Lubbesthorpe** Offers Over £230,000

Tucked away in a small no through road this superb two double end of terrace house has 6 years remaining on the builders NHBC and is located in the sought after area of New Lubbesthorpe which has a local school and good access to major road networks. Upon entry there is a lobby leading into the Living room with stairs off to the first floor and a window overlooking the front garden. Through an inner hall where there is a storage cupboard and access to the downstairs WC there is a lovely open plan Kitchen Diner. The Kitchen Diner has a sink and drainer set in worksurfaces extending to provide a range of units with space for appliances. A uPVC double doors with side windows allows the light to flow in and provides access to the garden. Upstairs there are two double bedrooms with the front bedroom benefitting from fitted wardrobes with sliding doors and a storage cupboard. A main bathroom comrises bath with shower over, WC and wash hand basin. A driveway provides parking.